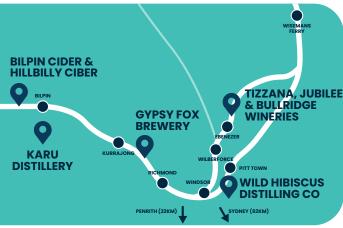

# **BILPIN CIDER CO**

2369 Bells Line of Rd, Bilpin NSW 2758 1300 245 746 | www.bilpincider.com

Open daily. Purchases available at the onsite cellar door, at local markets, via their online shop and participating liquor stores. Dogs welcome.

## HILLBILLY CIDER SHED

Cnr Johnsons Rd, 2230 Bells Line of Rd, Bilpin NSW 2758 | (02) 4567 0965 www.hillbillycider.com.au

Open Daily. Purchases available at the onsite cellar door, at local markets, via their online shop and participating liquor stores. Dogs welcome.

# **JUBILEE VINEYARD ESTATE**

519 Tizzana Rd, Ebenezer NSW 2756 0473 535 325 | **www.jubileevineyard.com.au** 

Open weekends. Bookings online. Purchases available at the onsite cellar door and via their online store.

#### **TIZZANA WINERY**

518 Tizzana Rd, Ebenezer NSW 2756 (02) 4579 1150 | **www.tizzana.com** 

Open weekends. Purchases available at the onsite cellar door and via their online shop Monday – Friday by appointment.

## **BULLRIDGE ESTATE WINERY**

430 Bull Ridge Rd, East Kurrajong NSW 2758 0402 637 669

www.facebook.com/bullridgeestate

Open weekends. Purchases available at the onsite cellar door.

#### **GYPSY FOX BREWING CO**

5/6 Charles St, North Richmond NSW 2754 0413 696 399 | www.gypsyfoxbrewingco.com

Open Fri, Sat and Sun afternoons. Purchases available at the onsite cellar door, local markets, via their online shop and at participating liquor stores.

## WILD HIBISCUS DISTILLING CO

Unit 1&2/68 Industry Rd, McGraths Hill NSW 2765 | (02) 4577 8711 www.ginglebellsgin.com

Small factory outlet open Mon – Fri 8:30-4pm. Purchases available at the outlet, via online shop and at participating liquor stores.

#### **KARU DISTILLERY**

296 Cabbage Tree Rd, Grose Vale NSW 2753 www.karudistillery.com.au

One of Australia's most awarded distilleries. Purchases available via online shop, at local markets and participating liquor stores. See their socials for special events.